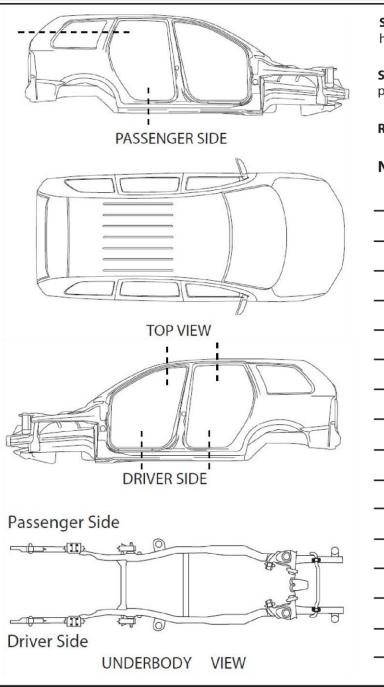

## **SUV Cut Sheet**

| Date:      | Salesperson: | Phone:   | Fax #  |  |
|------------|--------------|----------|--------|--|
| Shop Name: |              | Contact: | Phone: |  |
| Year:      | Make:        | Model:   | PO #:  |  |

<u>Directions</u>: Please make clearly visible lines to ensure proper cut is made. If cut exceeds standard cut lines or description, additional costs may be incurred. If you have any questions please call: 800-735-8464

## Signature:

Date:

**Standard 1/4 Panel** = Halfway down the sail panel and halfway through the bottom door opening.

**Standard Post Cut** = 6 inches both directions at top post, halfway through each bottom door opening.

**Roof** = Halfway down each post.

Notes:

Courtesy of Lentini Auto Salvage Inc